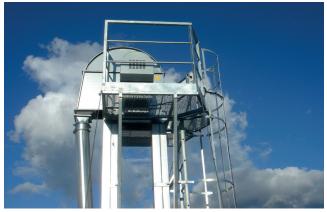

Service platform and ladder with safety cage on elevator pipe for free-standing bucket elevator.