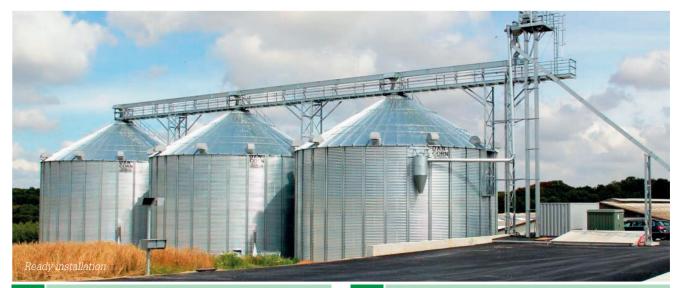

## A conveyor system that fit to the request

Our conveyor system is made by standard elements, which can be easily adapted to every installation. They are characterized by large capacity in spite of small external dimensions, quick and easy assembly, because all connections are bolt flanges and with an effective use of the transportation length.

- Galvanized corrosion resistant finish
- Easy assembly
- Long life
- Easy adaption of elevator height
- Capacities from 20 600 t/h
- Low operational costs
- Superior quality
- Easy service

Our conveyor systems are perfect for vertical transportation of grain, peas, canola/rape seed, pellets, powder, mixed feed etc. They are characterized by long durability and reliability and by a low power consumption compared to the output.