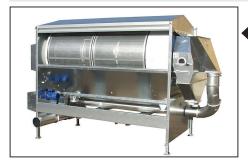

### KDC 4000/8000 Drumcleaner

With a KDC drumcleaner you get the features from the built-in aspiration as well as a good precleaning for large and small impurities.

Also features grading ability of malting barley and seeds. A compact design with a capacity up to 80 t  $\prime$  h.