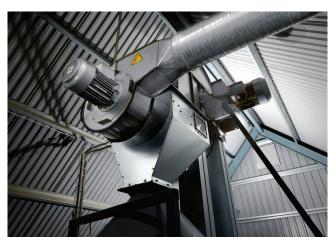

## A conveyor system that fit to the request

Our conveyor system is made by standard elements, which can be easily adapted to every installation. They are characterized by large capacity in spite of small external dimensions, quick and easy assembly, because all connections are bolt flanges and with an effective use of the transportation length.

- Galvanized corrosion resistant finish
- Easy assembly
- Long life
- Easy adaption of elevator height
- Capacities from 20 600 t/h
- Low operational costs
- Superior quality
- Easy service

Our conveyor systems are perfect for vertical transportation of grain, peas, canola/rape seed, pellets, powder, mixed feed etc. They are characterized by long durability and reliability and by a low power consumption compared to the output.