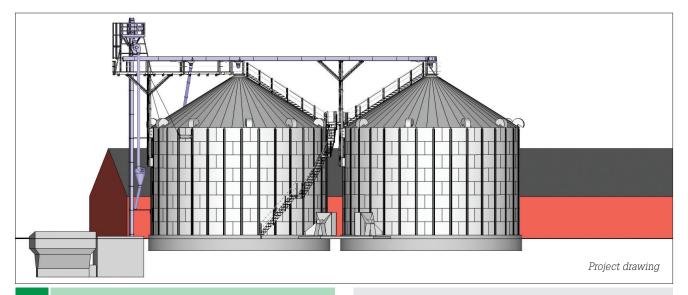

## A conveyor system that fit to the request

Our conveyor system is made by standard elements, which can be easily adapted to every installation. They are characterized by large capacity in spite of small external dimensions, quick and easy assembly, because all connections are bolt flanges and with an effective use of the transportation length.

- Galvanized corrosion resistant finish
- Easy assembly
- Long life
- Easy adaption of elevator height
- Capacities from 20 600 t/h
- Low operational costs
- Superior quality
- Easy service

Our conveyor systems are perfect for vertical transportation of grain, peas, canola/rape seed, pellets, powder, mixed feed etc. They are characterized by long durability and reliability and by a low power consumption compared to the output.