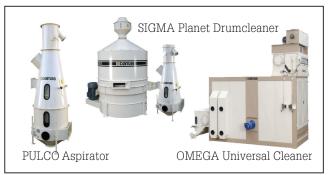

#### **PULCO Aspirator**

A Pulco aspirator features cleaning of different crops for dust and light impurities.

It is through its heavy design suitable for larger installations and features the best possible aspiration using its built-in spreading device.

It comes with a capacity up to 300 t / h.

#### SIGMA Planet Drumcleaner

The SIGMA cleaner is an industrial vertical drum cleaner in combination with an industrial aspiration.

The low noise level and powerful design are suitable for large operations requiring both good pre-cleaning and grading at high capacity.

Capacity up to 220 t / h.

#### **OMEGA Universal cleaner**

The OMEGA cleaner is a high quality cleaner which in combination of separate aspirator module and a number of moving sieves guarantee the best quality of both precleaning and fine cleaning.

It features size separation for good quality seed and malting barley.

Precleaning capacity up to 300 t / h.

KDC 4000/8000 **◆** Drumcleaner